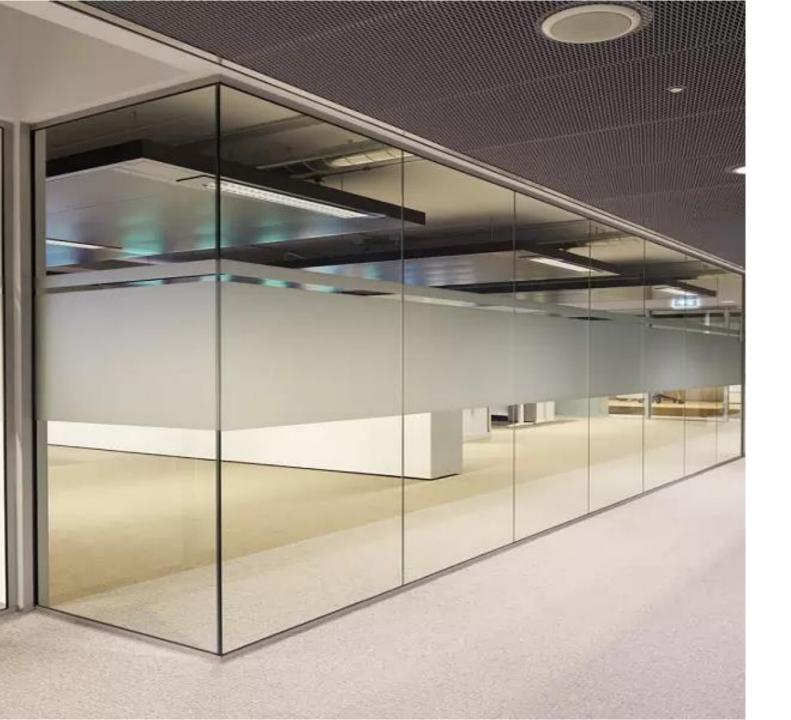

#### **Mockup Slim Partition Systems**

Transform your office with Mockup's slim partition systems, the modern solution for creating flexible and stylish workspaces. These partitions offer a sleek, contemporary look that is easy to install and maintain, unlike traditional wooden partitions. Not only do they enhance the aesthetic appeal of your office, but they are also cost-effective and removable, making them the perfect investment for any commercial space. Redesign your workspace effortlessly and adapt as needed with Mockup's innovative partitions.