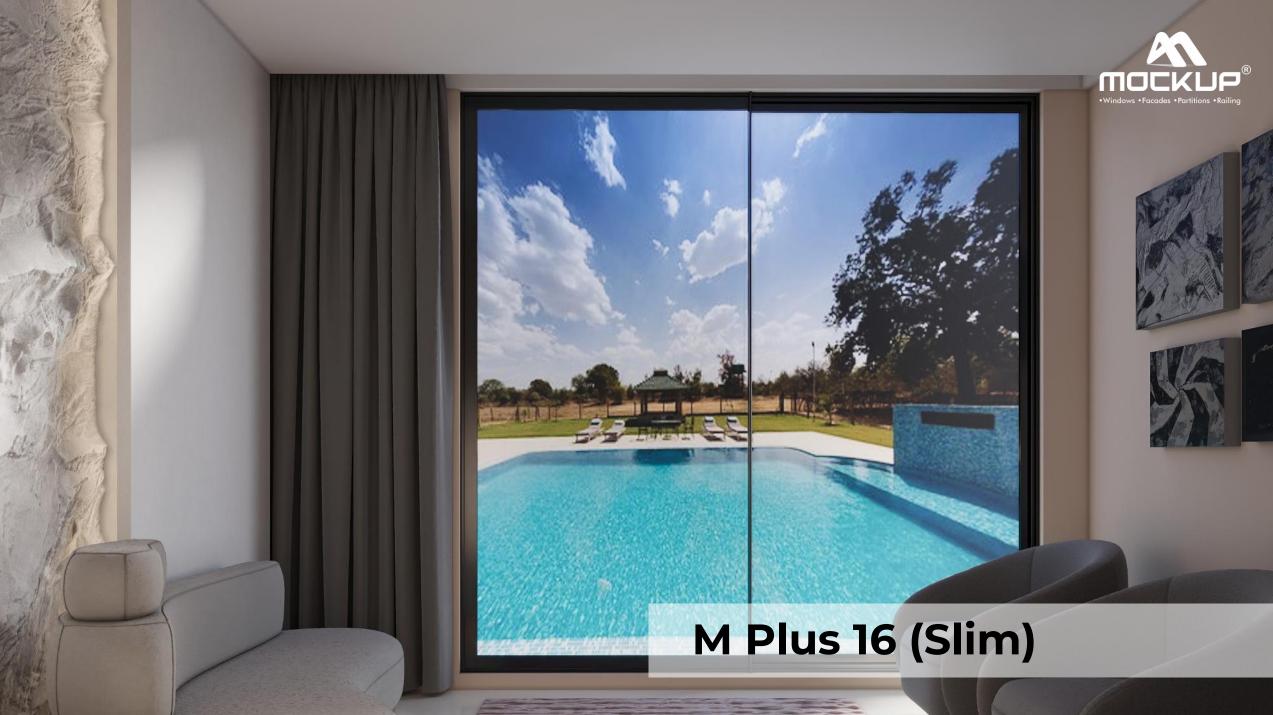

We've reimagined the interlock with the Mockup Plus 16 System, creating a 16mm slim profile that enhances the beauty of your space by providing an uninterrupted view. This unique design delivers a high-end, premium feel, making it a favorite among architects and designers who seek both aesthetics and sleek.

| Technical Specifications | Details              |
|--------------------------|----------------------|
| Track Options            | 2, 3 +++             |
| Maximum Height           | 10 Ft                |
| Maximum Load per Shutter | 150 Kg               |
| Glass Shutter Profile    | 65mm                 |
| Interlocking Profile     | Slim 16mm            |
| Track Height             | 45mm                 |
| Add-on Feature           | Add On Rail System   |
| Glass Thickness          | 10 mm & 22 mm        |
| Lock                     | Single & Multi Point |
| Track Options            | 2, 3 +++             |