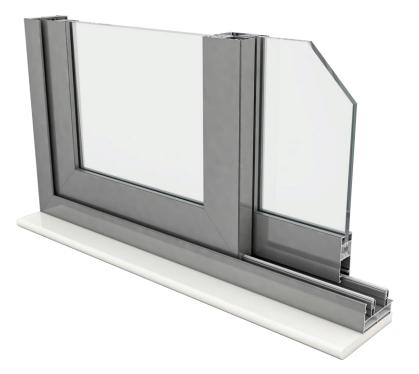

# M Pro 50 TR (Slim) ....

Introducing the M Pro 50 TR (Slim), a masterpiece in minimalist design. Our floor-to-ceiling series features reduced frames and sashes, offering an expansive, panoramic view that seamlessly connects your space with the outdoors. This innovative twin rail system accommodates double glazing, ensuring superior transparency and durability. With high-performance aluminium and stainless steel components, this system is built to endure even the toughest weather, providing a smooth, effortless experience. Elevate your living space with windows that bring the world closer.

| Technical Specifications                | Details                                    |
|-----------------------------------------|--------------------------------------------|
| Track Options                           | 2&3                                        |
| Maximum Height                          | 16 Ft                                      |
| Maximum Load per Shutter                | 450 Kg                                     |
| Glass Locking Shutter Profile           | 42mm & Slim 18mm                           |
| Interlocking Profile                    | Slim 17mm & 27mm                           |
| Bottom Track Height                     | 50mm                                       |
| Visible Profile After Track Concealment | Up to 7mm (Top & Bottom)                   |
| Add-on Feature                          | Twin Rail System with SS Rail & SS Rollers |
| Glass Thickness                         | 12mm & 34mm                                |
| Lock                                    | Top Bottom & Multi Point                   |