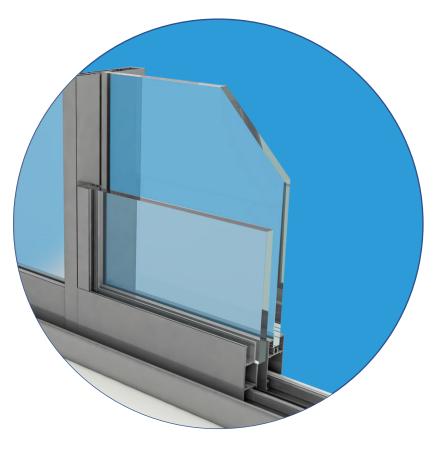

# M Pro 50 TR (Slim) ....

Introducing the M Pro 50 TR (Slim), a masterpiece in minimalist design. Our floor-to-ceiling series features reduced frames and sashes, offering an expansive, panoramic view that seamlessly connects your space with the outdoors. This innovative twin rail system accommodates double glazing, ensuring superior transparency and durability. With high-performance aluminium and stainless steel components, this system is built to endure even the toughest weather, providing a smooth, effortless experience. Elevate your living space with windows that bring the world closer.

| Technical Specifications                | Details                                    |
|-----------------------------------------|--------------------------------------------|
| Track Options                           | 2&3                                        |
| Maximum Height                          | 16 Ft                                      |
| Maximum Load per Shutter                | 450 Kg                                     |
| Glass Locking Shutter Profile           | 42mm & Slim 18mm                           |
| Interlocking Profile                    | Slim 17mm & 27mm                           |
| Bottom Track Height                     | 50mm                                       |
| Visible Profile After Track Concealment | Up to 7mm (Top & Bottom)                   |
| Add-on Feature                          | Twin Rail System with SS Rail & SS Rollers |
| Glass Thickness                         | 12mm & 34mm                                |
| Lock                                    | Top Bottom & Multi Point                   |