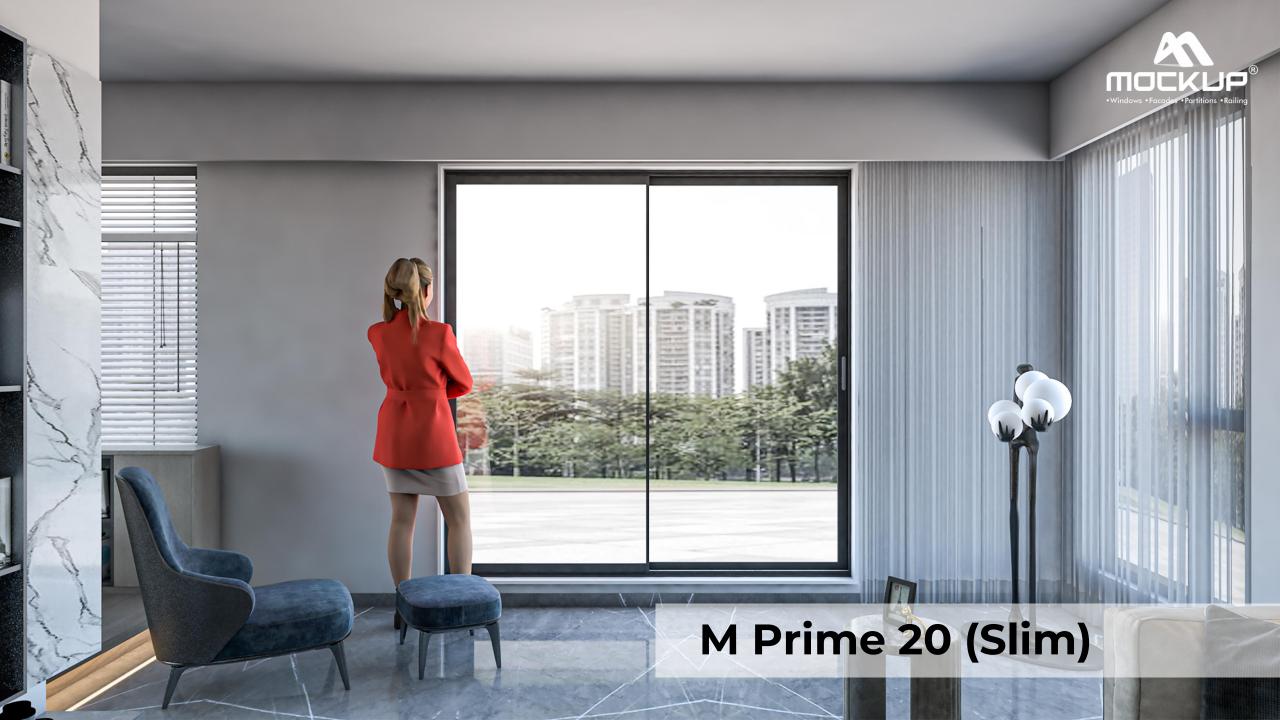

Developers can now deliver sleek, modern windows without sacrificing their budget. The Mockup Prime 20 Slim System offers a variety of track and shutter combinations, allowing you to create the perfect look for your project. Choose from regular windows or our unique inbuilt railing system, and add features like mosquito mesh tracks—all within budget. This innovation brings a touch of sophistication to any development, providing freedom without financial strain.

| Technical Specifications  | Details                  |
|---------------------------|--------------------------|
| Track Options             | 2, 3 & 4 Plus Mesh Track |
| Maximum Height            | 8 Ft                     |
| Maximum Load per Shutter  | 120 Kg                   |
| Glass Shutter Profile     | 54mm                     |
| Interlocking Profile      | 20mm                     |
| Bottom & Top Track Height | 36mm                     |
| Vertical Track Width      | 15mm                     |
| Add-on Feature            | Add On Rail System       |
| Glass Thickness           | 5,6,8,10,18,20 mm        |
| Lock                      | Single & Multi Point     |