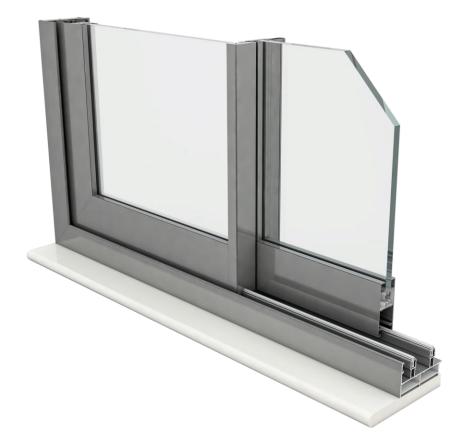

For developers seeking to deliver premium, customizable windows within a project's budget, the Mockup Prime 55 System is your solution. Designed after extensive discussions with our R&D team, this system allows for multiple track and glass shutter combinations, offering flexibility in design without compromising on strength or style. From regular windows to inbuilt railing systems, with the option to add mosquito mesh, every selection guarantees a premium look at a budget-friendly cost.

| Technical Specifications  | Details                  |
|---------------------------|--------------------------|
| Track Options             | 2, 3 & 4 Plus Mesh Track |
| Maximum Height            | 8 Ft                     |
| Maximum Load per Shutter  | 120 Kg                   |
| Glass Shutter Profile     | 54mm                     |
| Interlocking Profile      | 54mm                     |
| Bottom & Top Track Height | 36mm                     |
| Vertical Track Width      | 15mm                     |
| Add-on Feature            | Add On Rail System       |
| Glass Thickness           | 5,6,8,10,18,20 mm        |
| Lock                      | Single & Multi Point     |