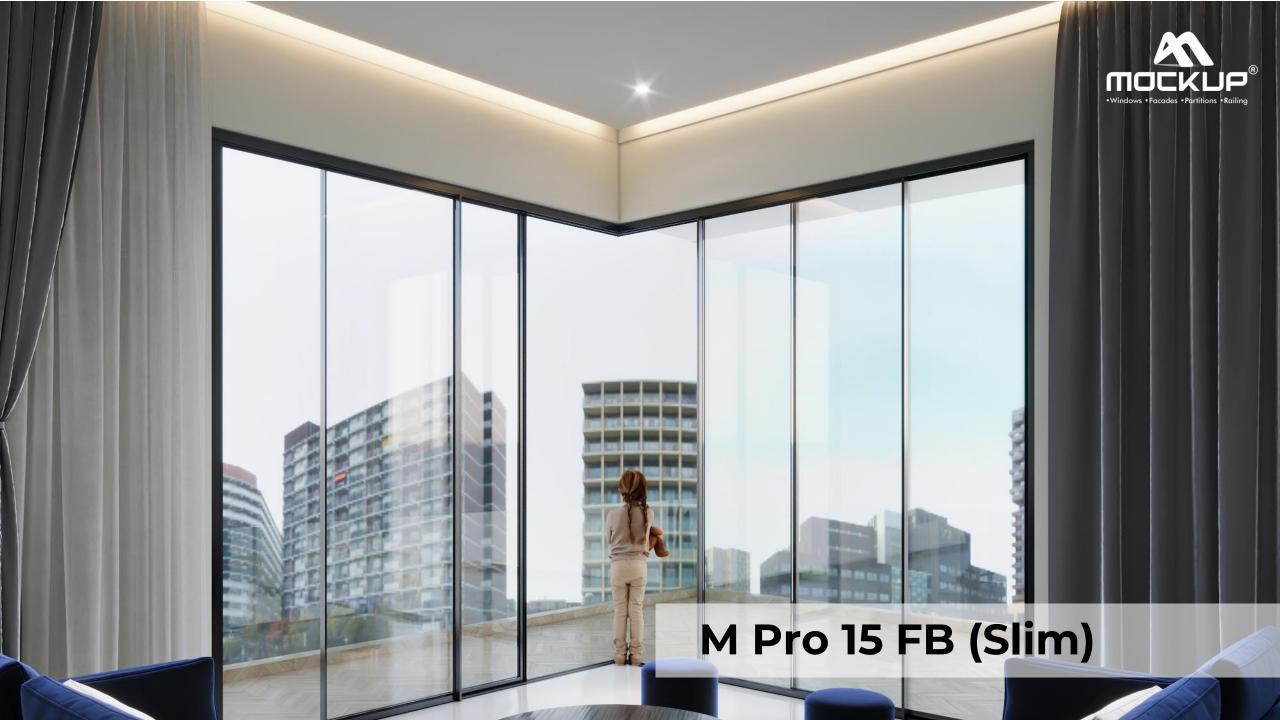

Say goodbye to compromise. The M Pro 15 FB System offers a slotless flat bottom design, this system keeps your space dust-free and safety concerns for children and seniors. This innovative system, part of our floor-to-height segment, combines strength with elegance. With concealed tracks, it seamlessly blends into your flooring, providing maximum views with minimal obstruction. Embrace the next level of window innovation.

| Technical Specifications                | Details                                    |
|-----------------------------------------|--------------------------------------------|
| Track Options                           | 2&3                                        |
| Maximum Height                          | 12 Ft                                      |
| Maximum Load per Shutter                | 300 Kg                                     |
| Glass Locking Shutter Profile           | 42mm & Slim 18mm                           |
| Interlocking Profile                    | Slim 17mm & 27mm                           |
| Bottom Track Height                     | 15mm                                       |
| Visible Profile After Track Concealment | Only 5mm (Top), 25mm (Bottom)              |
| Add-on Feature                          | Twin Rail System with SS Rail & SS Rollers |
| Glass Thickness                         | 12mm & 34mm                                |
| Lock                                    | Top Bottom & Multi Point                   |