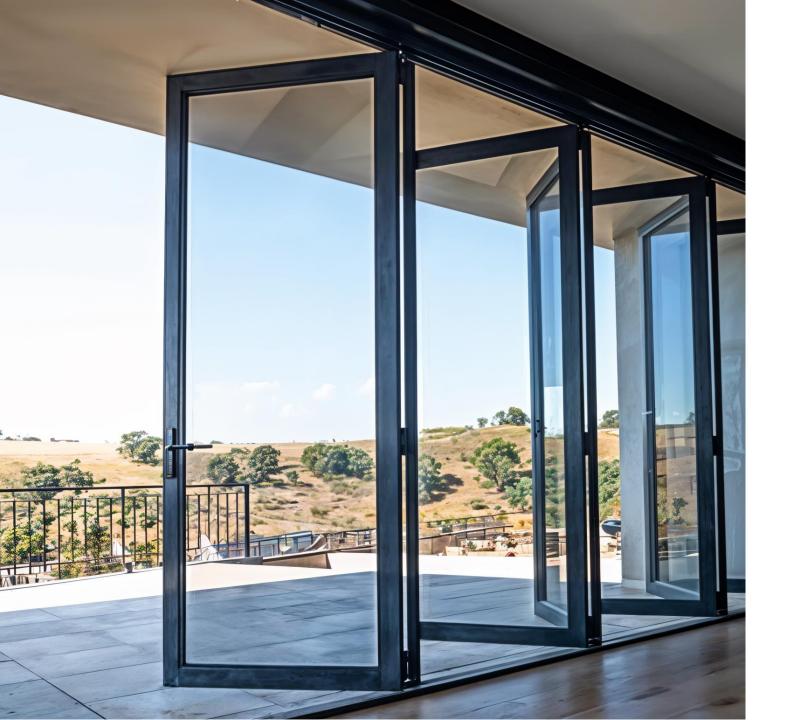

#### Mockup Slide & Folding Systems

Imagine a window that doesn't limit your space but expands it. With Mockup's Slide & Fold System, you can open your windows completely, integrating your outdoor areas into your living space. Ideal for balconies or extended views, this innovative system offers unmatched strength and a fresh, open-air feel. Make the most of your space and enjoy the versatility of windows that do more than just close off the outside.