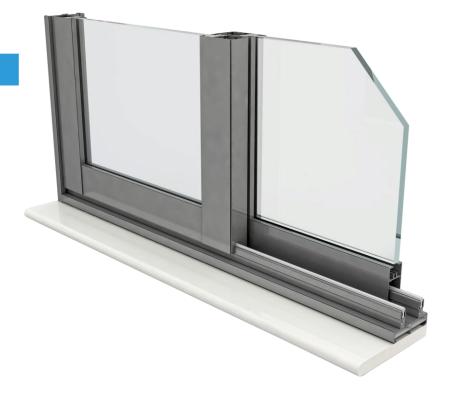

For developers seeking to deliver premium, customizable windows within a project's budget, the Mockup Prime 55 System is your solution. Designed after extensive discussions with our R&D team, this system allows for multiple track and glass shutter combinations, offering flexibility in design without compromising on strength or style. From regular windows to inbuilt railing systems, with the option to add mosquito mesh, every selection guarantees a premium look at a budget-friendly cost.

| Technical Specifications  | Details                  |
|---------------------------|--------------------------|
| Track Options             | 2, 3 & 4 Plus Mesh Track |
| Maximum Height            | 8 Ft                     |
| Maximum Load per Shutter  | 120 Kg                   |
| Glass Shutter Profile     | 54mm                     |
| Interlocking Profile      | 54mm                     |
| Bottom & Top Track Height | 36mm                     |
| Vertical Track Width      | 15mm                     |
| Add-on Feature            | Add On Rail System       |
| Glass Thickness           | 5,6,8,10,18,20 mm        |
| Lock                      | Single & Multi Point     |