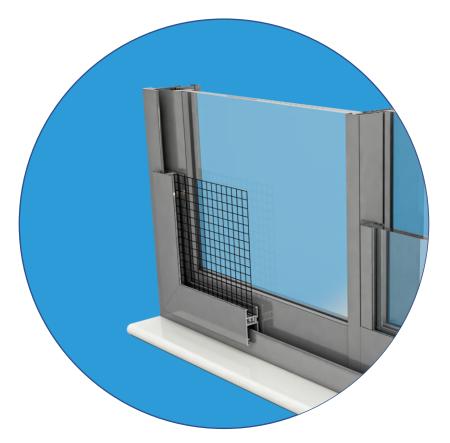

# M Pro 50 TR (Slim) ....

Introducing the M Pro 50 TR (Slim), a masterpiece in minimalist design. Our floor-to-ceiling series features reduced frames and sashes, offering an expansive, panoramic view that seamlessly connects your space with the outdoors. This innovative twin rail system accommodates double glazing, ensuring superior transparency and durability. With high-performance aluminium and stainless steel components, this system is built to endure even the toughest weather, providing a smooth, effortless experience. Elevate your living space with windows that bring the world closer.

| Technical Specifications                | Details                                    |
|-----------------------------------------|--------------------------------------------|
| Track Options                           | 2&3                                        |
| Maximum Height                          | 16 Ft                                      |
| Maximum Load per Shutter                | 450 Kg                                     |
| Glass Locking Shutter Profile           | 42mm & Slim 18mm                           |
| Interlocking Profile                    | Slim 17mm & 27mm                           |
| Bottom Track Height                     | 50mm                                       |
| Visible Profile After Track Concealment | Up to 7mm (Top & Bottom)                   |
| Add-on Feature                          | Twin Rail System with SS Rail & SS Rollers |
| Glass Thickness                         | 12mm & 34mm                                |
| Lock                                    | Top Bottom & Multi Point                   |