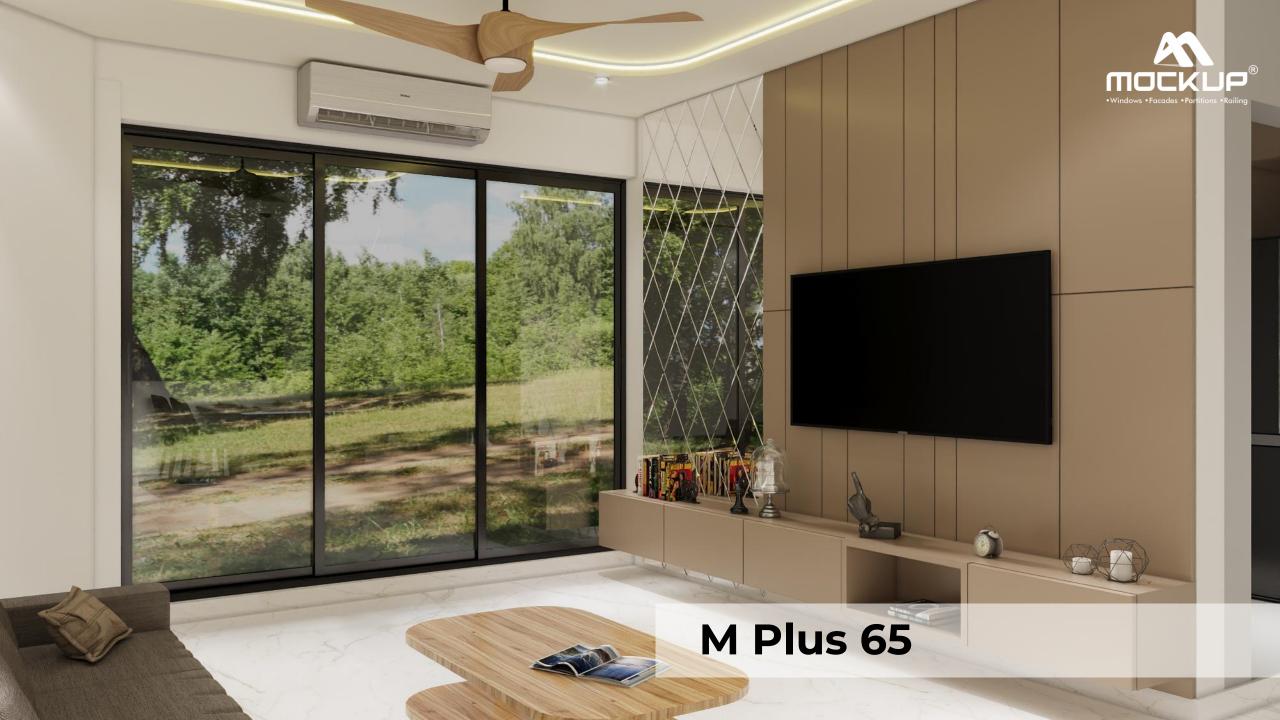

The Mockup Plus 65 System is the answer for those who demand more from their windows. An upgrade from the market's typical offerings, this system provides heavy-duty strength with a seamless, smooth glide, courtesy of its specialized add-on rails. Choose Mockup Plus for a superior, customized experience that combines resilience with an innovative design, setting a new standard in window solutions.

| Technical Specifications | Details              |
|--------------------------|----------------------|
| Track Options            | 2, 3 +++             |
| Maximum Height           | 10 Ft                |
| Maximum Load per Shutter | 150 Kg               |
| Glass Shutter Profile    | 65mm                 |
| Interlocking Profile     | 65mm                 |
| Track Height             | 45mm                 |
| Add-on Feature           | Add On Rail System   |
| Glass Thickness          | 10 mm & 22 mm        |
| Lock                     | Single & Multi Point |
| Track Options            | 2, 3 +++             |