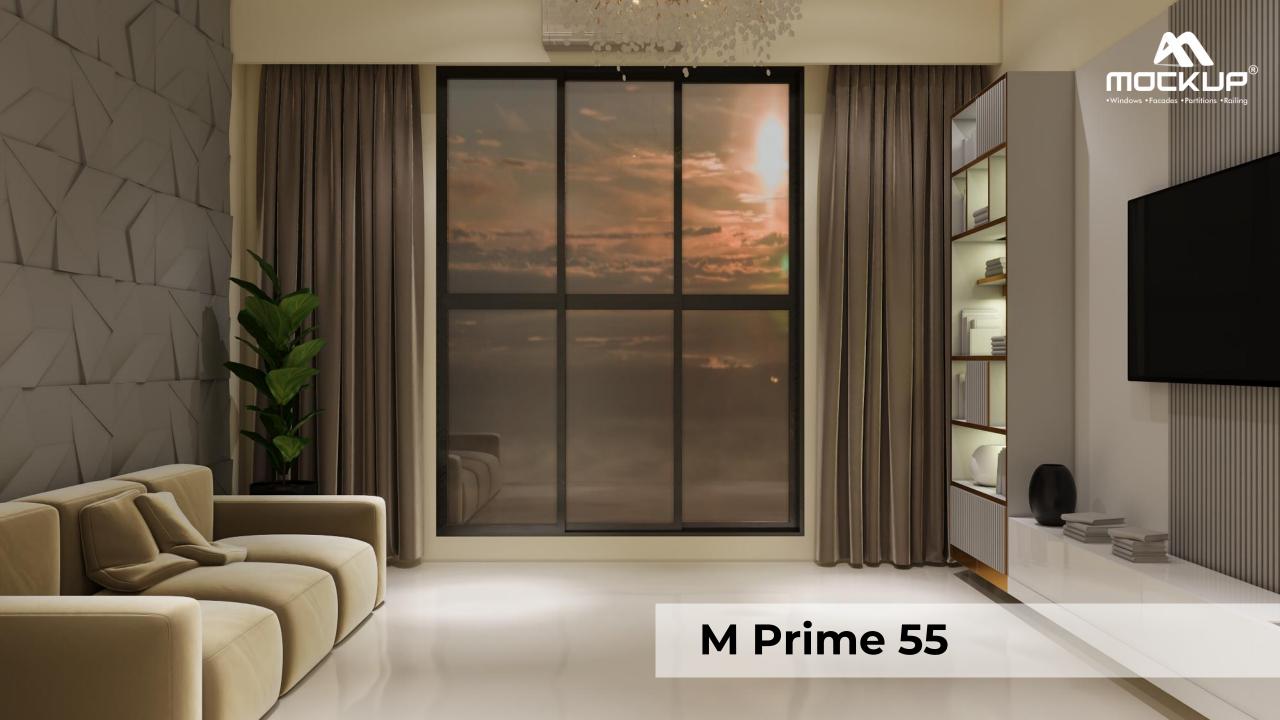

For developers seeking to deliver premium, customizable windows within a project's budget, the Mockup Prime 55 System is your solution. Designed after extensive discussions with our R&D team, this system allows for multiple track and glass shutter combinations, offering flexibility in design without compromising on strength or style. From regular windows to inbuilt railing systems, with the option to add mosquito mesh, every selection guarantees a premium look at a budget-friendly cost.