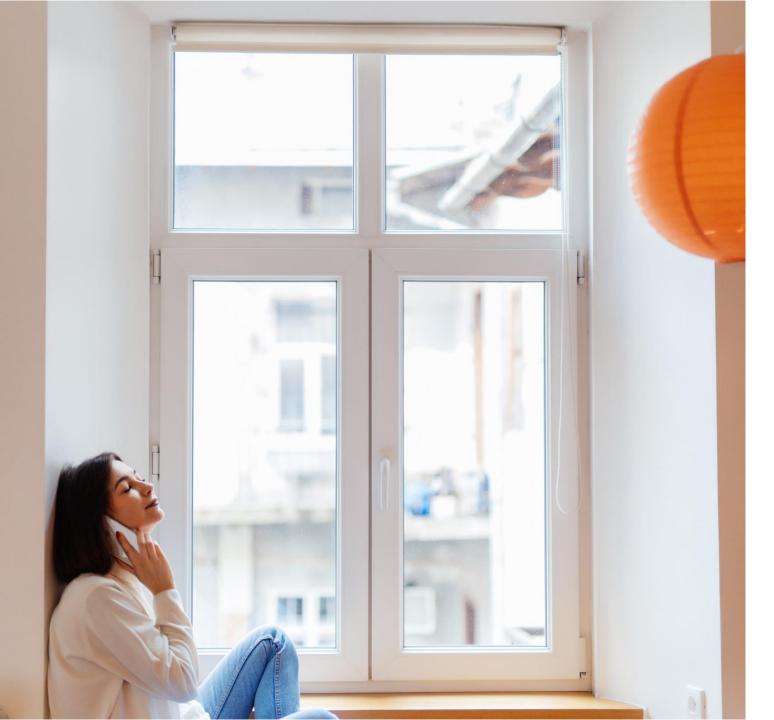

# M Pro 50 TR (Slim) ....

Introducing the M Pro 50 TR (Slim), a masterpiece in minimalist design. Our floor-to-ceiling series features reduced frames and sashes, offering an expansive, panoramic view that seamlessly connects your space with the outdoors. This innovative twin rail system accommodates double glazing, ensuring superior transparency and durability. With high-performance aluminium and stainless steel components, this system is built to endure even the toughest weather, providing a smooth, effortless experience. Elevate your living space with windows that bring the world closer.

Say goodbye to compromise. The M Pro 15 FB System offers a slotless flat bottom design, this system keeps your space dust-free and safety concerns for children and seniors. This innovative system, part of our floor-to-height segment, combines strength with elegance. With concealed tracks, it seamlessly blends into your flooring, providing maximum views with minimal obstruction. Embrace the next level of window innovation.