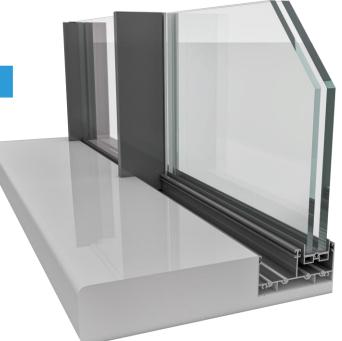

# M Pro 50 TR (Slim) ....

Introducing the M Pro 50 TR (Slim), a masterpiece in minimalist design. Our floor-to-ceiling series features reduced frames and sashes, offering an expansive, panoramic view that seamlessly connects your space with the outdoors. This innovative twin rail system accommodates double glazing, ensuring superior transparency and durability. With high-performance aluminium and stainless steel components, this system is built to endure even the toughest weather, providing a smooth, effortless experience. Elevate your living space with windows that bring the world closer.

| Technical Specifications                | Details                                    |
|-----------------------------------------|--------------------------------------------|
| Track Options                           | 2&3                                        |
| Maximum Height                          | 16 Ft                                      |
| Maximum Load per Shutter                | 450 Kg                                     |
| Glass Locking Shutter Profile           | 42mm & Slim 18mm                           |
| Interlocking Profile                    | Slim 17mm & 27mm                           |
| Bottom Track Height                     | 50mm                                       |
| Visible Profile After Track Concealment | Up to 7mm (Top & Bottom)                   |
| Add-on Feature                          | Twin Rail System with SS Rail & SS Rollers |
| Glass Thickness                         | 12mm & 34mm                                |
| Lock                                    | Top Bottom & Multi Point                   |