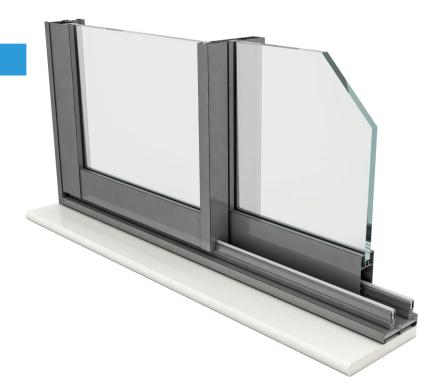

# M Pro 50 TR (Slim) ....

Introducing the M Pro 50 TR (Slim), a masterpiece in minimalist design. Our floor-to-ceiling series features reduced frames and sashes, offering an expansive, panoramic view that seamlessly connects your space with the outdoors. This innovative twin rail system accommodates double glazing, ensuring superior transparency and durability. With high-performance aluminium and stainless steel components, this system is built to endure even the toughest weather, providing a smooth, effortless experience. Elevate your living space with windows that bring the world closer.

| Technical Specifications                | Details                                    |
|-----------------------------------------|--------------------------------------------|
| Track Options                           | 2&3                                        |
| Maximum Height                          | 16 Ft                                      |
| Maximum Load per Shutter                | 450 Kg                                     |
| Glass Locking Shutter Profile           | 42mm & Slim 18mm                           |
| Interlocking Profile                    | Slim 17mm & 27mm                           |
| Bottom Track Height                     | 50mm                                       |
| Visible Profile After Track Concealment | Up to 7mm (Top & Bottom)                   |
| Add-on Feature                          | Twin Rail System with SS Rail & SS Rollers |
| Glass Thickness                         | 12mm & 34mm                                |
| Lock                                    | Top Bottom & Multi Point                   |